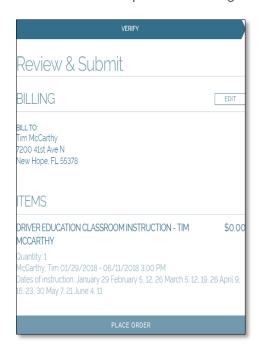

- Within the Checkout screen, you can verify your billing address and Select a Payment Option, prior to hitting Place Order.
- When you hit Place Order, your payment will be processed and a Receipt will appear. Your receipt will also be emailed to the address on file.