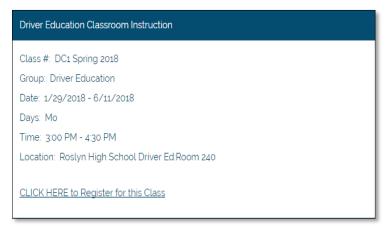

\*NOTE: The selected participant MUST be the name of the person attending the class.

- Click on the Driver Education for Roslyn HS
  Students Button located on the Home Page.
- Select the specific program and class for which you wish to register. \*Be sure to register for BOTH a "Classroom Instruction" class and a "Driving Instruction" class.
- Select "Click Here to Register" to proceed with the registration process.